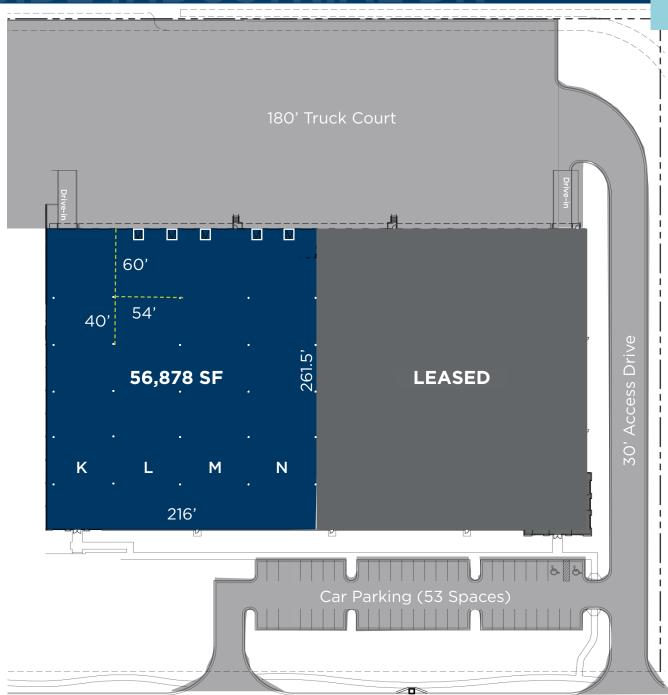

# 8215 WESTSIDE INDUSTRIAL DR

WAREHOUSE EXPANSION

±56,878 SF REMAINING FOR LEASE

| Available Size:        | ± 56,878 SF                                                                   |
|------------------------|-------------------------------------------------------------------------------|
| Office Area:           | To-suit                                                                       |
| Site Area:             | 14.13± Acres                                                                  |
| Clear Height:          | 32' Minimum                                                                   |
| Loading Docks:         | 13 - 9' x 10' Dock High Doors<br>5 Dock Levelers 7'x 8'; 40,000 lbs. capacity |
| Drive In Door:         | 1 - 12' x 14' Doors Available                                                 |
| Auto Parking:          | 53 Spaces                                                                     |
| Floor Slab:            | 7" Concrete Slab                                                              |
| Column Spacing:        | 54' X 40'; 60' Deep Staging Bays                                              |
| Electrical:            | 1200 Amp Panels, 277/480 V                                                    |
| Truck Court:           | 180'<br>(60' Concrete Apron,<br>120' Heavy Duty Asphalt)                      |
| Sprinkler:             | ESFR                                                                          |
| Building Construction: | Masonry and Steel                                                             |