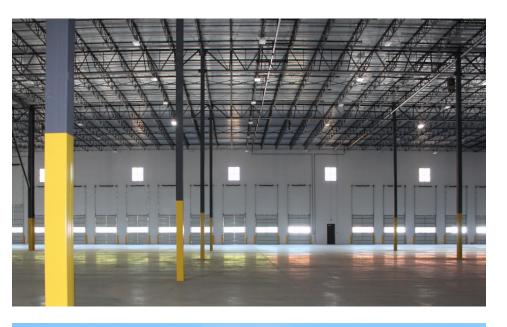

| Available Size:        | ± 56,878 SF                                                                   |
|------------------------|-------------------------------------------------------------------------------|
| Office Area:           | To-suit                                                                       |
| Site Area:             | 14.13± Acres                                                                  |
| Clear Height:          | 32' Minimum                                                                   |
| Loading Docks:         | 13 - 9' x 10' Dock High Doors<br>5 Dock Levelers 7'x 8'; 40,000 lbs. capacity |
| Drive In Door:         | 1 - 12' x 14' Doors Available                                                 |
| Auto Parking:          | 53 Spaces                                                                     |
| Floor Slab:            | 7" Concrete Slab                                                              |
| Column Spacing:        | 54' X 40'; 60' Deep Staging Bays                                              |
| Electrical:            | 1200 Amp Panels, 277/480 V                                                    |
| Truck Court:           | 180'<br>(60' Concrete Apron,<br>120' Heavy Duty Asphalt)                      |
| Sprinkler:             | ESFR                                                                          |
| Building Construction: | Masonry and Steel                                                             |