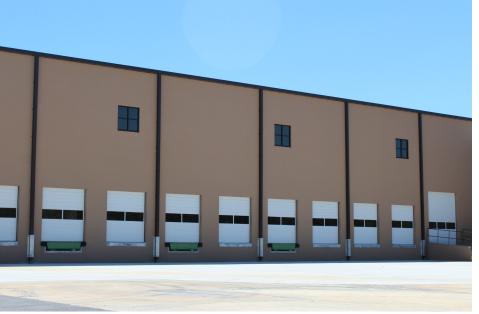

| Available Size:        | ± 56,878 SF                                                                   |
|------------------------|-------------------------------------------------------------------------------|
| Office Area:           | To-suit                                                                       |
| Site Area:             | 14.13± Acres                                                                  |
| Clear Height:          | 32' Minimum                                                                   |
| Loading Docks:         | 13 - 9' x 10' Dock High Doors<br>5 Dock Levelers 7'x 8'; 40,000 lbs. capacity |
| Drive In Door:         | 1 - 12' x 14' Doors Available                                                 |
| Auto Parking:          | 53 Spaces                                                                     |
| Floor Slab:            | 7" Concrete Slab                                                              |
| Column Spacing:        | 54' X 40'; 60' Deep Staging Bays                                              |
| Electrical:            | 1200 Amp Panels, 277/480 V                                                    |
| Truck Court:           | 180'<br>(60' Concrete Apron,<br>120' Heavy Duty Asphalt)                      |
| Sprinkler:             | ESFR                                                                          |
| Building Construction: | Masonry and Steel                                                             |