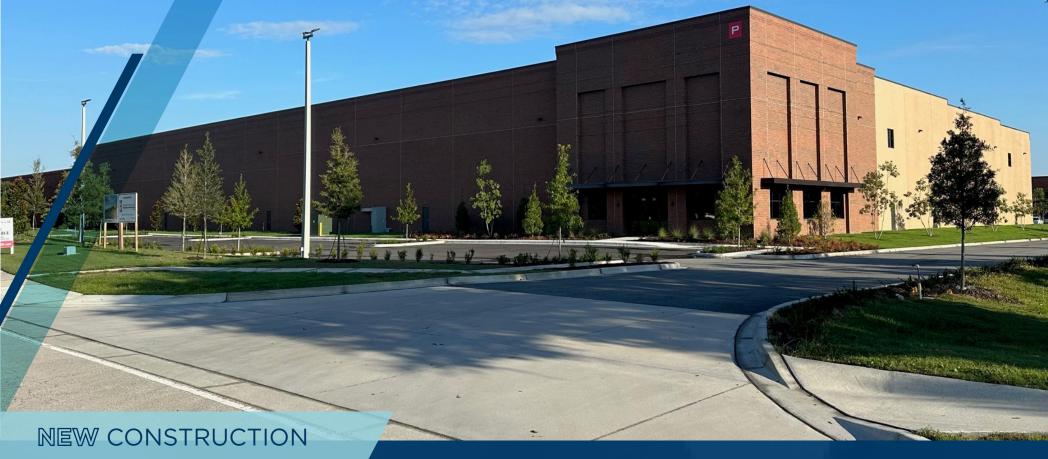

# 8215 WESTSIDE INDUSTRIAL DR

WAREHOUSE EXPANSION

±56,878 SF REMAINING FOR LEASE

## PROPERTY HIGHLIGHTS

**8215B WESTSIDE INDUSTRIAL DRIVE**, is located in WESTSIDE INDUSTRIAL PARK. This first generation space is IDEALLY LOCATED within Jacksonville's westside submarket close to rail, ports, highways and the airport.