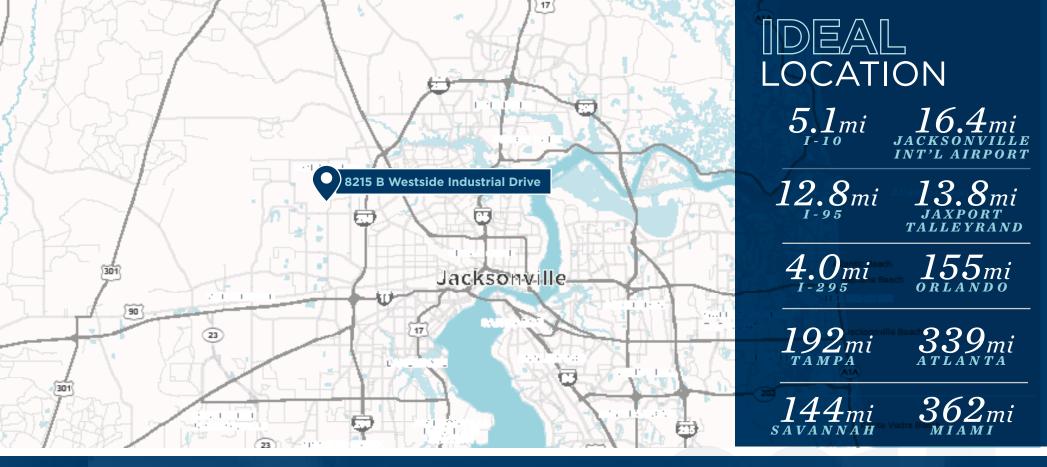

## PROPERTY HIGHLIGHTS

**8215B WESTSIDE INDUSTRIAL DRIVE**, is located in WESTSIDE INDUSTRIAL PARK. This first generation space is IDEALLY LOCATED within Jacksonville's westside submarket close to rail, ports, highways and the airport.